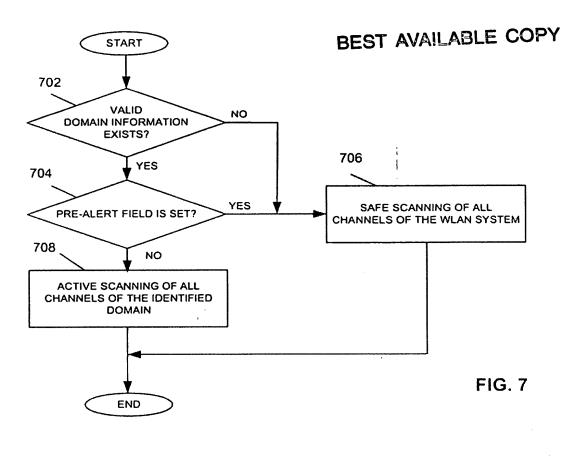

## Moo Ryong JEONG, Atty. Docket No. CA1214 SYSTEM AND METHOD FOR CHANNEL SCANNING IN WIRELESS NETWORKS Sheet 2/5

| Element ID                   | Length                       |  |
|------------------------------|------------------------------|--|
| Country String (Octets 1, 2) |                              |  |
| Country String (Octets 3)    | First Channel Number         |  |
| Number of Channels           | Maximum Transmit Power Level |  |
|                              |                              |  |
| First Channel Number         | Number of Channels           |  |
| Maximum Transmit Power Level | Pre-alert                    |  |
| Lifetime                     | Pad (if needed)              |  |